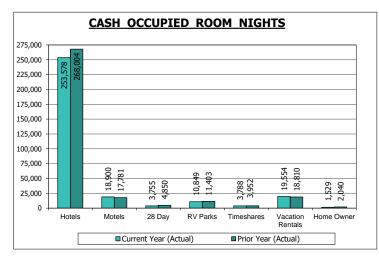

#### June 2024 (Preliminary) Room Statistics Compared to the Prior Year

Taxable room revenues for the month of June 2024 are \$46,388,674 and below June of the prior year by \$3,774,112 (-7.5%). Cash occupied room nights of 311,953 are below prior year by 14,887 (-4.6%). Comp occupied room nights of 80,998 are below prior year by 1,380 (-1.7%), and 28-day occupied room nights of 83,952 are above prior year by 5,813 (-6.5%). Total occupied rooms for the month of June 2024 (Cash, Comp, 28-day) are 22,080 (-4.4%) below the prior year.

| June 2024        |           |                       |                     |                     |              |            |  |  |  |
|------------------|-----------|-----------------------|---------------------|---------------------|--------------|------------|--|--|--|
|                  | Available | Cash                  | Average (           | Cash Rate           | Increase (   | (Decrease) |  |  |  |
| Segments         | Rooms     | <b>Occupied Rooms</b> | <b>Current Year</b> | Prior Year          | \$           | %          |  |  |  |
|                  |           |                       |                     |                     |              |            |  |  |  |
| Hotels           | 475,897   | 253,578               | \$151.26            | \$158.03            | (\$6.77)     | -4.3%      |  |  |  |
|                  |           |                       |                     |                     |              |            |  |  |  |
| Motels           | 33,344    | 18,900                | \$83.28             | \$86.99             | (\$3.71)     | -4.3%      |  |  |  |
|                  |           |                       |                     |                     | (1)          |            |  |  |  |
| 28 Day           | 66,054    | 3,755                 | \$48.09             | \$49.29             | (\$1.20)     | -2.4%      |  |  |  |
| DV Davids        | 42.220    | 10.040                | <b>★</b> EC 00      | AE2 11              | <b>+2.00</b> | 7.20/      |  |  |  |
| RV Parks         | 42,330    | 10,849                | \$56.99             | \$53.11             | \$3.88       | 7.3%       |  |  |  |
| Timeshares       | 11,944    | 3,788                 | \$82.76             | \$75.44             | \$7.32       | 9.7%       |  |  |  |
| Tillesilares     | 11,944    | 3,700                 | \$02.70             | \$/J. <del>TT</del> | \$7.32       | 9.770      |  |  |  |
| Vacation Rentals | 38,021    | 19,554                | \$249.05            | \$244.25            | \$4.80       | 2.0%       |  |  |  |
| vacation (Cital) | 30,021    | 15,551                | Ψ2 13.03            | ΨZ 11.23            | ψ 1.00       | 2.0 70     |  |  |  |
| Home Owner       | 20,017    | 1,529                 | 311.15              | 258.39              | 52.76        | 20.4%      |  |  |  |
|                  | ,.        | =/==                  |                     |                     |              |            |  |  |  |