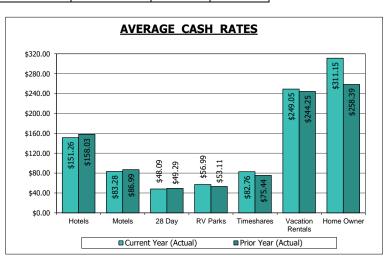

Overall cash average rates for June 2024 of \$148.70 decreased \$4.78 (-3.1%), compared to \$153.48 for the prior year.

Year-to-date cash occupied room nights of 3,156,266 are 80,227 (-2.5%) below prior year. Cash average rates year-to-date of \$147.49 are \$0.37 (-0.3%) below the prior year. Year-to-date, total taxable room revenues of \$465,511,645 are (-2.7%) below prior year.

| June 2024        |           |                       |                     |                     |              |            |  |  |  |
|------------------|-----------|-----------------------|---------------------|---------------------|--------------|------------|--|--|--|
|                  | Available | Cash                  | Average (           | Cash Rate           | Increase (   | (Decrease) |  |  |  |
| Segments         | Rooms     | <b>Occupied Rooms</b> | <b>Current Year</b> | Prior Year          | \$           | %          |  |  |  |
|                  |           |                       |                     |                     |              |            |  |  |  |
| Hotels           | 475,897   | 253,578               | \$151.26            | \$158.03            | (\$6.77)     | -4.3%      |  |  |  |
|                  |           |                       |                     |                     |              |            |  |  |  |
| Motels           | 33,344    | 18,900                | \$83.28             | \$86.99             | (\$3.71)     | -4.3%      |  |  |  |
|                  |           |                       |                     |                     | (1)          |            |  |  |  |
| 28 Day           | 66,054    | 3,755                 | \$48.09             | \$49.29             | (\$1.20)     | -2.4%      |  |  |  |
| DV Davids        | 42.220    | 10.040                | <b>★</b> EC 00      | AE2 11              | <b>+2.00</b> | 7.20/      |  |  |  |
| RV Parks         | 42,330    | 10,849                | \$56.99             | \$53.11             | \$3.88       | 7.3%       |  |  |  |
| Timeshares       | 11,944    | 3,788                 | \$82.76             | \$75.44             | \$7.32       | 9.7%       |  |  |  |
| Tillesilares     | 11,944    | 3,700                 | \$02.70             | \$/J. <del>TT</del> | \$7.32       | 9.770      |  |  |  |
| Vacation Rentals | 38,021    | 19,554                | \$249.05            | \$244.25            | \$4.80       | 2.0%       |  |  |  |
| vacation (Cital) | 30,021    | 15,551                | Ψ2 13.03            | ΨZ 11.23            | ψ 1.00       | 2.0 70     |  |  |  |
| Home Owner       | 20,017    | 1,529                 | 311.15              | 258.39              | 52.76        | 20.4%      |  |  |  |
|                  | ,.        | =/==                  |                     |                     |              |            |  |  |  |