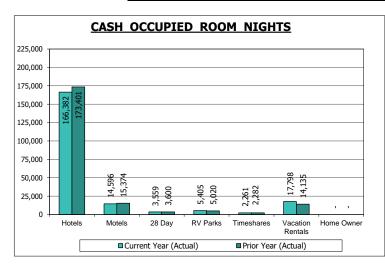

| November 2024    |           |                |                     |            |            |           |  |  |  |  |
|------------------|-----------|----------------|---------------------|------------|------------|-----------|--|--|--|--|
|                  | Available | Cash           | Average (           | Cash Rate  | Increase ( | Decrease) |  |  |  |  |
| Segments         | Rooms     | Occupied Rooms | <b>Current Year</b> | Prior Year | \$         | %         |  |  |  |  |
|                  |           |                |                     |            |            |           |  |  |  |  |
| Hotels           | 460,535   | 166,382        | \$128.62            | \$128.17   | \$0.45     | 0.4%      |  |  |  |  |
|                  |           |                |                     |            |            |           |  |  |  |  |
| Motels           | 32,289    | 14,596         | \$65.18             | \$66.74    | (\$1.56)   | -2.3%     |  |  |  |  |
|                  |           |                |                     |            |            |           |  |  |  |  |
| 28 Day           | 63,045    | 3,559          | \$47.13             | \$45.44    | \$1.69     | 3.7%      |  |  |  |  |
|                  |           |                |                     |            |            |           |  |  |  |  |
| RV Parks         | 41,298    | 5,405          | \$25.18             | \$30.07    | (\$4.89)   | -16.3%    |  |  |  |  |
|                  |           |                |                     |            |            |           |  |  |  |  |
| Timeshares       | 10,623    | 2,261          | \$82.95             | \$60.31    | \$22.64    | 37.5%     |  |  |  |  |
|                  |           |                |                     |            |            |           |  |  |  |  |
| Vacation Rentals | 36,386    | 17,798         | \$178.77            | \$219.02   | (\$40.25)  | -18.4%    |  |  |  |  |
|                  |           |                |                     |            |            |           |  |  |  |  |
| Totals           | 644,176   | 210,001        | \$123.92            | \$125.34   | (\$1.42)   | -1.1%     |  |  |  |  |

#### **Combined Room Statistics**

|                                   |              |                | Increase (Dec | rease)  |                | Increase (Decr | ease)        |
|-----------------------------------|--------------|----------------|---------------|---------|----------------|----------------|--------------|
| Description                       | Actual       | Budget         | \$            | %       | Last Year      | \$             | %            |
| Taxable Room Revenues             | \$26,024,114 | \$26,077,029   | (\$52,915)    | (0.2%)  | \$26,799,571   | (\$775,457)    | (2.9%)       |
| Occupied Rooms - Cash             | 210,001      | 210,384        | (383)         | (0.2%)  | 213,812        | (3,811)        | (1.8%)       |
| Average Rate - Cash               | \$123.92     | \$123.95       | (\$0.03)      | 0.0%    | \$125.34       | (\$1.42)       | (1.1%)       |
| Occupied Rooms                    |              |                |               |         |                |                |              |
| Cash                              | 210,001      | 210,384        | (383)         | (0.2%)  | 213,812        | (3,811)        | (1.8%)       |
| Comp                              | 65,130       | 68,230         | (3,100)       | (4.5%)  | 67,224         | (2,094)        | (3.1%)       |
| 28 Day                            | 81,521       | 86,133         | (4,612)       | (5.4%)  | 87,591         | (6,070)        | (6.9%)       |
| Total Occupied Rooms              | 356,652      | 364,748        | (8,096)       | (2.2%)  | 368,627        | (11,975)       | (3.2%)       |
| Percentage of Occupancy           |              |                |               |         |                |                |              |
| Cash                              | 32.6%        | 32.1%          | 0.5           | 1.6%    | 33.6%          | (1.0)          | (3.0%)       |
| Comp                              | 10.1%        | 10.4%          | (0.3)         | (2.9%)  | 10.6%          | (0.5)          | (4.7%)       |
| •                                 | 12.7%        | 13.1%          | , ,           | , ,     | 13.8%          | ` '            | , ,          |
| 28 Day                            | 12.7%        | 13.1%          | (0.4)         | (3.1%)  | 13.8%          | (1.1)          | (8.0%)       |
| Total Percentage of Occupancy     | 55.4%        | 55.6%          | (0.2)         | (0.4%)  | 57.9%          | (2.5)          | (4.3%)       |
| Market Segments                   |              |                |               |         |                |                |              |
| Occupied Rooms - Cash             |              |                |               |         |                |                |              |
| Hotels                            | 166,382      | 169,933        | (3,551)       | (2.1%)  | 173,401        | (7,019)        | (4.0%)       |
| Motels                            | 14,596       | 15,297         | (701)         | (4.6%)  | 15,374         | (778)          | (5.1%)       |
| 28 Day Motels                     | 3,559        | 3,534          | 25            | 0.7%    | 3,600          | (41)           | (1.1%)       |
| R.V. Parks                        | 5,405        | 4,920          | 485           | 9.9%    | 5,020          | 385            | 7.7%         |
| Vacation Rentals                  | 17,798       | 14,418         | 3,380         | 23.4%   | 14,135         | 3,663          | 25.9%        |
| Timehares                         | 2,261        | 2,282          | (21)          | (0.9%)  | 2,282          | (21)           | (0.9%)       |
| Home Owner Rentals                | -            | -              | -             | -       | -              | -              | (0.570)      |
| Total Occupied - Cash             | 210,001      | 210,384        | (383)         | (0.2%)  | 213,812        | (3,811)        | (1.8%)       |
| Percentage of Occupancy - Cash    |              |                |               |         |                |                |              |
| Hotels                            | 36.1%        | 36.5%          | (0.4)         | (1.1%)  | 38.6%          | (2.5)          | (6.5%)       |
| Motels                            | 45.2%        | 44.2%          | 1.0           | 2.3%    | 45.7%          | (0.5)          | (1.1%)       |
|                                   | 5.6%         | 5.2%           | 0.4           | 7.7%    | 5.2%           | 0.4            | 7.7%         |
| 28 Day Motels<br>R.V. Parks       | 13.1%        | 5.2%<br>11.5%  | 1.6           | 13.9%   | 5.2%<br>12.6%  | 0.4            | 7.7%<br>4.0% |
|                                   | 48.9%        | 43.2%          | 5.7           |         | 42.6%          | 6.3            |              |
| Vacation Rentals                  |              |                |               | 13.2%   |                |                | 14.8%        |
| Timeshares<br>Home Owner Rentals  | 21.3%        | 20.4%          | 0.9           | 4.4%    | 19.7%          | 1.6            | 8.1%         |
| Home Owner Rendals                |              |                |               |         |                |                | _            |
| Total Occupancy Percentage - Cash | 32.6%        | 32.1%          | 0.5           | 1.6%    | 33.6%          | (1.0)          | (3.0%)       |
| Average Rates - Cash              |              |                |               |         |                |                |              |
| Hotels                            | \$128.62     | \$126.89       | \$1.73        | 1.4%    | \$128.17       | \$0.45         | 0.4%         |
| Motels                            | \$65.18      | \$65.70        | (\$0.52)      | (0.8%)  | \$66.74        | (\$1.56)       | (2.3%)       |
| 28 Day Motels                     | \$47.13      | \$45.53        | \$1.60        | 3.5%    | \$45.44        | \$1.69         | 3.7%         |
| R.V. Parks                        | \$25.18      | \$30.07        | (\$4.89)      | (16.3%) | \$30.07        | (\$4.89)       | (16.3%)      |
| Vacation Rentals                  | \$178.77     | \$212.45       | (\$33.68)     | (15.9%) | \$219.02       | (\$40.25)      | (18.4%)      |
| Timeshares                        | \$82.95      | \$60.31        | \$22.64       | 37.5%   | \$60.31        | \$22.64        | 37.5%        |
| Home Owner Rentals                | -            | -              | -             | -       | -              | -              | -            |
| Total Cash Average Rate           | \$123.92     | \$123.95       | (\$0.03)      | 0.0%    | \$125.34       | (\$1.42)       | (1.1%)       |
| iotai Casii Averaye Rate          | \$143.94     | <b>Ģ123.93</b> | (\$0.03)      | 0.070   | <b>ў123.34</b> | (\$1.42)       | (1.170)      |