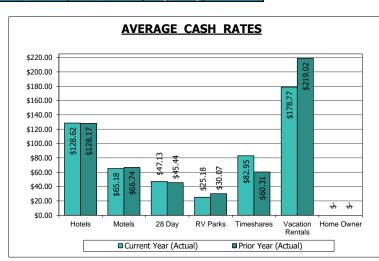

| November 2024    |           |                |                     |            |            |           |  |  |  |  |
|------------------|-----------|----------------|---------------------|------------|------------|-----------|--|--|--|--|
|                  | Available | Cash           | Average (           | Cash Rate  | Increase ( | Decrease) |  |  |  |  |
| Segments         | Rooms     | Occupied Rooms | <b>Current Year</b> | Prior Year | \$         | %         |  |  |  |  |
|                  |           |                |                     |            |            |           |  |  |  |  |
| Hotels           | 460,535   | 166,382        | \$128.62            | \$128.17   | \$0.45     | 0.4%      |  |  |  |  |
|                  |           |                |                     |            |            |           |  |  |  |  |
| Motels           | 32,289    | 14,596         | \$65.18             | \$66.74    | (\$1.56)   | -2.3%     |  |  |  |  |
|                  |           |                |                     |            |            |           |  |  |  |  |
| 28 Day           | 63,045    | 3,559          | \$47.13             | \$45.44    | \$1.69     | 3.7%      |  |  |  |  |
|                  |           |                |                     |            |            |           |  |  |  |  |
| RV Parks         | 41,298    | 5,405          | \$25.18             | \$30.07    | (\$4.89)   | -16.3%    |  |  |  |  |
|                  |           |                |                     |            |            |           |  |  |  |  |
| Timeshares       | 10,623    | 2,261          | \$82.95             | \$60.31    | \$22.64    | 37.5%     |  |  |  |  |
|                  |           |                |                     |            |            |           |  |  |  |  |
| Vacation Rentals | 36,386    | 17,798         | \$178.77            | \$219.02   | (\$40.25)  | -18.4%    |  |  |  |  |
|                  |           |                |                     |            |            |           |  |  |  |  |
| Totals           | 644,176   | 210,001        | \$123.92            | \$125.34   | (\$1.42)   | -1.1%     |  |  |  |  |

#### **Combined Room Statistics**

|                                   |              |                | Increase (Dec | rease)  |                | Increase (Decr | ease)        |
|-----------------------------------|--------------|----------------|---------------|---------|----------------|----------------|--------------|
| Description                       | Actual       | Budget         | \$            | %       | Last Year      | \$             | %            |
| Taxable Room Revenues             | \$26,024,114 | \$26,077,029   | (\$52,915)    | (0.2%)  | \$26,799,571   | (\$775,457)    | (2.9%)       |
| Occupied Rooms - Cash             | 210,001      | 210,384        | (383)         | (0.2%)  | 213,812        | (3,811)        | (1.8%)       |
| Average Rate - Cash               | \$123.92     | \$123.95       | (\$0.03)      | 0.0%    | \$125.34       | (\$1.42)       | (1.1%)       |
| Occupied Rooms                    |              |                |               |         |                |                |              |
| Cash                              | 210,001      | 210,384        | (383)         | (0.2%)  | 213,812        | (3,811)        | (1.8%)       |
| Comp                              | 65,130       | 68,230         | (3,100)       | (4.5%)  | 67,224         | (2,094)        | (3.1%)       |
| 28 Day                            | 81,521       | 86,133         | (4,612)       | (5.4%)  | 87,591         | (6,070)        | (6.9%)       |
| Total Occupied Rooms              | 356,652      | 364,748        | (8,096)       | (2.2%)  | 368,627        | (11,975)       | (3.2%)       |
| Percentage of Occupancy           |              |                |               |         |                |                |              |
| Cash                              | 32.6%        | 32.1%          | 0.5           | 1.6%    | 33.6%          | (1.0)          | (3.0%)       |
| Comp                              | 10.1%        | 10.4%          | (0.3)         | (2.9%)  | 10.6%          | (0.5)          | (4.7%)       |
| •                                 | 12.7%        | 13.1%          | , ,           | , ,     | 13.8%          | ` '            | , ,          |
| 28 Day                            | 12.7%        | 13.1%          | (0.4)         | (3.1%)  | 13.8%          | (1.1)          | (8.0%)       |
| Total Percentage of Occupancy     | 55.4%        | 55.6%          | (0.2)         | (0.4%)  | 57.9%          | (2.5)          | (4.3%)       |
| Market Segments                   |              |                |               |         |                |                |              |
| Occupied Rooms - Cash             |              |                |               |         |                |                |              |
| Hotels                            | 166,382      | 169,933        | (3,551)       | (2.1%)  | 173,401        | (7,019)        | (4.0%)       |
| Motels                            | 14,596       | 15,297         | (701)         | (4.6%)  | 15,374         | (778)          | (5.1%)       |
| 28 Day Motels                     | 3,559        | 3,534          | 25            | 0.7%    | 3,600          | (41)           | (1.1%)       |
| R.V. Parks                        | 5,405        | 4,920          | 485           | 9.9%    | 5,020          | 385            | 7.7%         |
| Vacation Rentals                  | 17,798       | 14,418         | 3,380         | 23.4%   | 14,135         | 3,663          | 25.9%        |
| Timehares                         | 2,261        | 2,282          | (21)          | (0.9%)  | 2,282          | (21)           | (0.9%)       |
| Home Owner Rentals                | -            | -              | -             | -       | -              | -              | (0.570)      |
| Total Occupied - Cash             | 210,001      | 210,384        | (383)         | (0.2%)  | 213,812        | (3,811)        | (1.8%)       |
| Percentage of Occupancy - Cash    |              |                |               |         |                |                |              |
| Hotels                            | 36.1%        | 36.5%          | (0.4)         | (1.1%)  | 38.6%          | (2.5)          | (6.5%)       |
| Motels                            | 45.2%        | 44.2%          | 1.0           | 2.3%    | 45.7%          | (0.5)          | (1.1%)       |
|                                   | 5.6%         | 5.2%           | 0.4           | 7.7%    | 5.2%           | 0.4            | 7.7%         |
| 28 Day Motels<br>R.V. Parks       | 13.1%        | 5.2%<br>11.5%  | 1.6           | 13.9%   | 5.2%<br>12.6%  | 0.4            | 7.7%<br>4.0% |
|                                   | 48.9%        | 43.2%          | 5.7           |         | 42.6%          | 6.3            |              |
| Vacation Rentals                  |              |                |               | 13.2%   |                |                | 14.8%        |
| Timeshares<br>Home Owner Rentals  | 21.3%        | 20.4%          | 0.9           | 4.4%    | 19.7%          | 1.6            | 8.1%         |
| Home Owner Rendals                |              |                |               |         |                |                | _            |
| Total Occupancy Percentage - Cash | 32.6%        | 32.1%          | 0.5           | 1.6%    | 33.6%          | (1.0)          | (3.0%)       |
| Average Rates - Cash              |              |                |               |         |                |                |              |
| Hotels                            | \$128.62     | \$126.89       | \$1.73        | 1.4%    | \$128.17       | \$0.45         | 0.4%         |
| Motels                            | \$65.18      | \$65.70        | (\$0.52)      | (0.8%)  | \$66.74        | (\$1.56)       | (2.3%)       |
| 28 Day Motels                     | \$47.13      | \$45.53        | \$1.60        | 3.5%    | \$45.44        | \$1.69         | 3.7%         |
| R.V. Parks                        | \$25.18      | \$30.07        | (\$4.89)      | (16.3%) | \$30.07        | (\$4.89)       | (16.3%)      |
| Vacation Rentals                  | \$178.77     | \$212.45       | (\$33.68)     | (15.9%) | \$219.02       | (\$40.25)      | (18.4%)      |
| Timeshares                        | \$82.95      | \$60.31        | \$22.64       | 37.5%   | \$60.31        | \$22.64        | 37.5%        |
| Home Owner Rentals                | -            | -              | -             | -       | -              | -              | -            |
| Total Cash Average Rate           | \$123.92     | \$123.95       | (\$0.03)      | 0.0%    | \$125.34       | (\$1.42)       | (1.1%)       |
| iotai Casii Averaye Rate          | \$143.94     | <b>Ģ123.93</b> | (\$0.03)      | 0.070   | <b>ў123.34</b> | (\$1.42)       | (1.170)      |